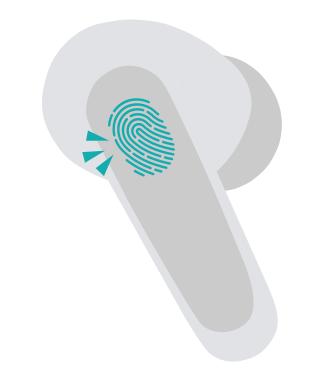

# **Touch Controls**

# Music

• One Tap : Play/Pause

Double Tap : Next Track

Triple Tap : Previous Track

# Gaming Mode ON/OFF

Press and Hold for 5s

# Calling

One Tap : Answer/End Call

Double Tap : Reject Call

# **AI Voice Assistant**

Press and Hold for 2s

# Reset

Press and Hold for 5s (Both earbuds before connecting to device)