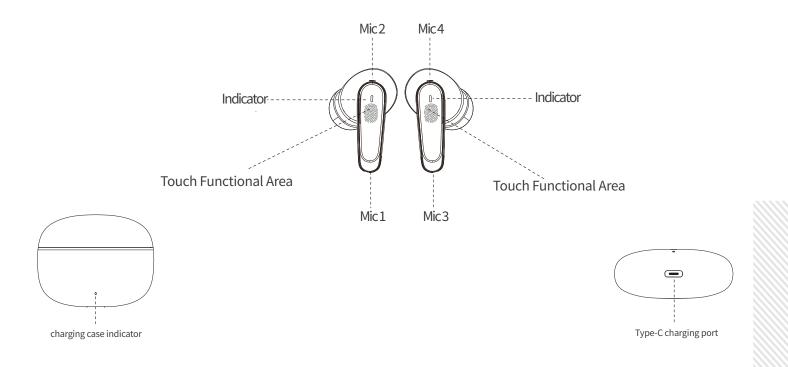

# **Charging Earbuds**

**Charging:** When put into the charging case, the red LED of earphones are turned ON, indicating that the earbuds are charging.

**Fully Charged:** When the earbuds are fully charged, the LED of earbuds will turn OFF.

## Charging the Case

**Charging:** Plug-in the TYPE-C charging cable to charge the case. The red LED of the charging case will start flashing, indicating that the case is charging.

**Fully Charged:** When fully charged, the red LED of the charging case will stop flashing.

# **Product Specifications**

| Model                        | Wave XPods                                            |
|------------------------------|-------------------------------------------------------|
| Bluetooth Version            | 5.3                                                   |
| Mic                          | Quad Mic                                              |
| Frequency Response Range     | 20Hz-20KHz                                            |
| Charging Port                | Туре-С                                                |
| Charging Time                | ≈50Mins for Earphones; 1.5-2Hrs for the Charging Case |
| Playtime                     | 50Hrs                                                 |
| Gaming Mode                  | Yes, Low Latency up to 40 ms                          |
| Battery Capacity             | Earphones: 40mAh; Charging Case: 380mAh               |
| IPXX Water & Dust Resistance | IPX5                                                  |
| Drivers                      | llmm                                                  |
|                              |                                                       |